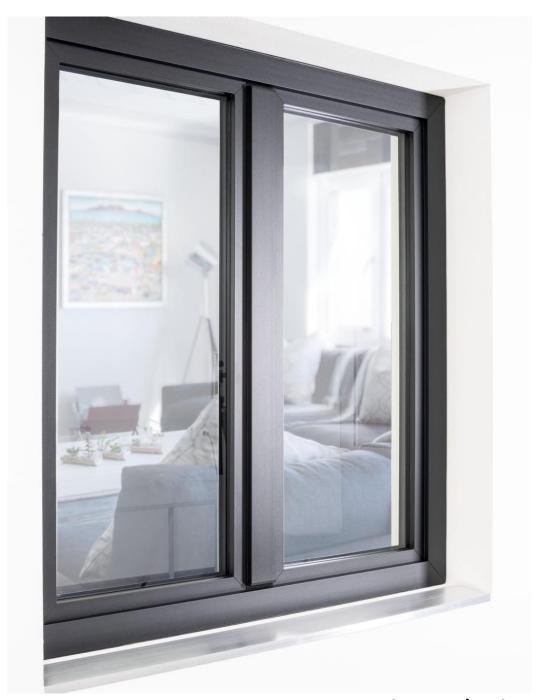

Narrow face widths in the frame and sash for more light on the interior, straight-lined angular look outside and inside and slim construction depth create a modern and stylish design of **JULIET window**.

#### **Classic simplicity**

Smooth straight-lined style, which is currently setting the tone in a modern architecture and slim face widths in the frame and sash provide more light in the buildings.

#### Minimalist design

Simple edgy contours, matched right-angled glazing beads, multichamber slim profile technology suits with the minimalist trend of modern architecture.