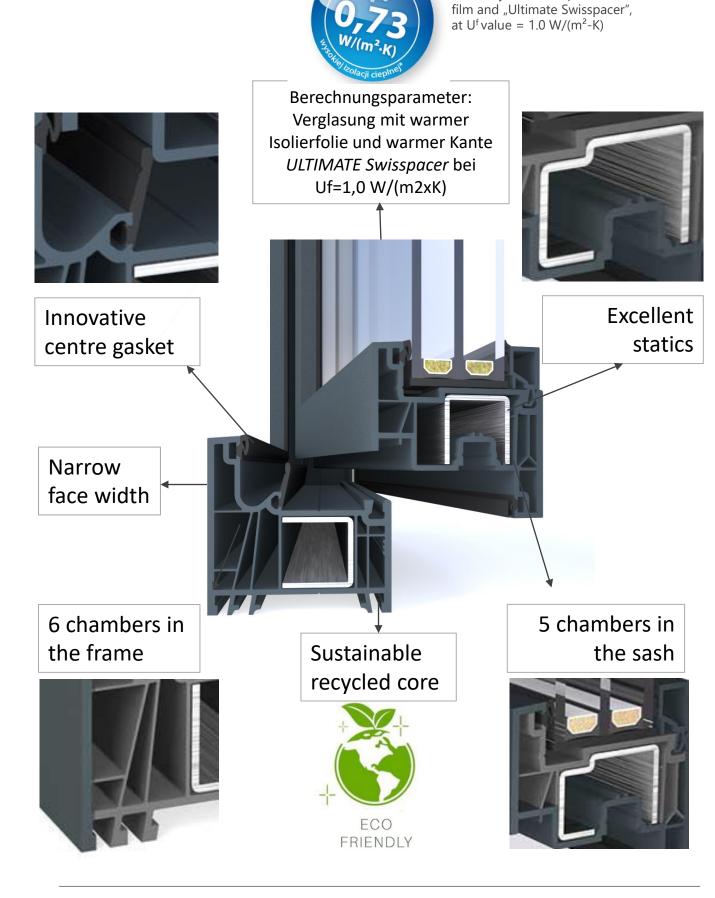

Narrow face widths in the frame and sash for more light on the interior, straight-lined angular look outside and inside and slim construction depth create a modern and stylish design of **JULIET window**.

### **High thermal** and sound insulation

thanks to 74 mm profile technology. Six chambers in the frame and five in the sash favorably affect thermal insulation. The third, middle seal effectively blocks heat loss. The parameters for thermal protection were tested by the IFT Institute in Rosenheim.