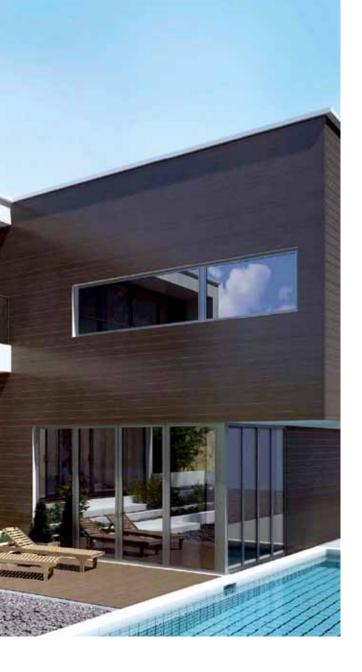

# AMBERSLIDE

Large dimension and energy-saving lift and slide terrace

windows (HST type).

Ideal for living rooms with panoramic views.

### NO BORDERS BETWEEN INTERIORS AND SURROUNDING

- Amberclassic 82 profile- in class A
- Unit dedicated for large glazed areas (even up to 6,5 m wide and 2,7 m high)
- Outstanding insulating parameters
- Innovating low-threshold design with excellent thermal insulation features, achieved by implementing duo thermal barrier and integrated insulating wedge
- Comfortable passage because of low-threshold design (50 mm)
- > Easy to use
- Wide range of construction solutions