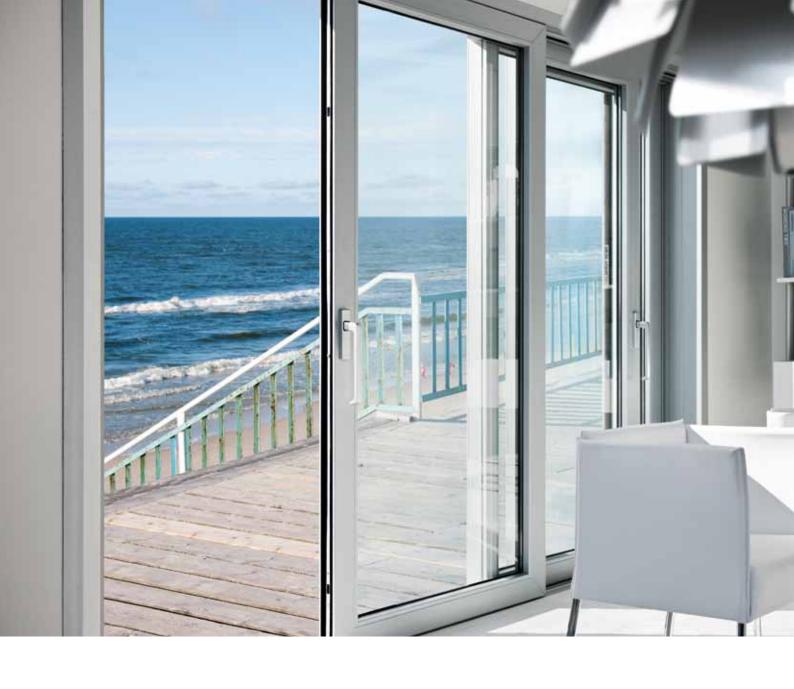

# AMBERSLIDE

Large dimension and energy-saving lift and slide terrace

windows (HST type).

Ideal for living rooms with panoramic views.

### NO BORDERS BETWEEN INTERIORS AND SURROUNDING

- Amberclassic 82 profile- in class A
- Unit dedicated for large glazed areas (even up to 6,5 m wide and 2,7 m high)
- Outstanding insulating parameters
- Innovating low-threshold design with excellent thermal insulation features, achieved by implementing duo thermal barrier and integrated insulating wedge
- Comfortable passage because of low-threshold design (50 mm)
- > Easy to use
- Wide range of construction solutions