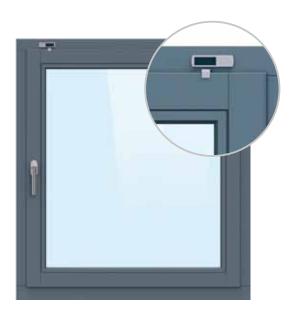

## **AMBERSMART**

#### STAY IN TOUCH WITH THE HOUSE

Advanced technological solutions and multifunctional window, which can be monitored and controlled from any place in the world through any mobile device with Internet connection.

#### **INTELIGENT WINDOW**

### Range of control and programming functions:

- Closing and opening of windows/ balcony doors/ blinds
- Protection from unauthorized intrusion, in connection with at home sensor
- Creating function for automation of selected functions e.g. closing the window in case of rain or snowfall
- Luxury option, window pane transparency control