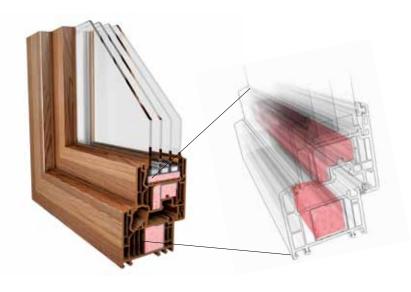

## AMBERELEGANCE

#### **SPECTRAL**

Noble and ultra mat profile's structure is ideal for connoisseurs of aesthetics

#### **SELECT**

Hidden, invisible hardware

#### **COLOR INSIDE**

Inner part color same as profile's color

#### HALF FLASHED PROFILE

Gently rounded shapes

More light in a room