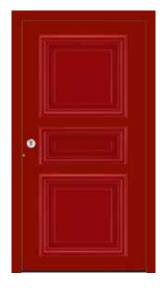

inium **Ferroline** window imitates steel joinery and is perfectly suitable for renovation of historic buildings.



### MOST POPULAR ALUMINUM SYSTEMS



**86** with outstanding insulation properties



**70** with an excellent thermal and acoustic insulation





**Ferroline**with small profile's
width and thermal
interleaf



**Slimline**with very narrow profile
and thermal interleaf



## AMBER5LIDE





Aluminum, lift and slide doors, providing panoramic view and convenient passage between the room and the surroundings



### MOST POPULAR FACADE SYSTEMS



**SR50N**Post and beam façade



**SR50** Effect Semi-structural façade



**SR50 A** overlay version

**HST** 







#### **CLASSIC ENTRANCE DOORS**













CAMARA BELIDO

DELMARO

ELONI



#### **MODERN ENTRANCE DOORS**













BRUXELLES TALIO METRIS PENDA



#### **DOOR LOCKS AND ACCESS CONTROL SYSTEMS**



Multipoint locks with automatic locking AV3



New wireless access control system

blueCompact



Wireless power supply Frame-door wing



blueSmart



blueTooth

#### ZAWSZE W STANDARDZIE KAŻDEGO OKNA



### NOVELTY

◆ SecuForte® a completely new standard of burglary resistance. Handle with built-in safety system, without possibility of breaking in from the outside





▲ Handle blocking function when handle is in wrong position



▲ Two bolting hooks in every sash RU and PVC



▲ Warm, distance frame for better window's thermal insulation



▲ Octagonal, so called blocking mushroom. Tighter window press. Greater protection against smashing the window down



▲ Teflon sleeve on upper and lower slidin