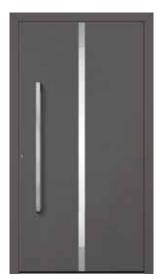

**Ferroline** window imitates steel joinery and is perfectly suitable for renovation of historic buildings.



### MOST POPULAR ALUMINUM SYSTEMS



**86** with outstanding insulation properties



**70** with an excellent thermal and acoustic insulation





**Ferroline**with small profile's
width and thermal
interleaf



**Slimline**with very narrow profile
and thermal interleaf



## AMBER5LIDE





Aluminum, lift and slide doors, providing panoramic view and convenient passage between the room and the surroundings



### MOST POPULAR FACADE SYSTEMS



**SR50N**Post and beam façade



**SR50** Effect Semi-structural façade



**SR50 A** overlay version

**HST** 







#### **CLASSIC ENTRANCE DOORS**













CAMARA BELIDO

DELMARO

ELONI



#### **MODERN ENTRANCE DOORS**













BRUXELLES TALIO METRIS PENDA



#### **DOOR LOCKS AND ACCESS CONTROL SYSTEMS**



Multipoint locks with automatic locking AV3



New wireless access control system

blueCompact



Wireless power supply Frame-door wing



blueSmart



blueTooth

#### ZAWSZE W STANDARDZIE KAŻDEGO OKNA



### NOVELTY

◆ SecuForte® a completely new standard of burglary resistance. Handle with built-in safety system, without possibility of breaking in from the outside





▲ Handle blocking function when handle is in wrong position



▲ Two bolting hooks in every sash RU and PVC



▲ Warm, distance frame for better window's thermal insulation



▲ Octagonal, so called blocking mushroom. Tighter window press. Greater protection against smashing the window down



▲ Teflon sleeve on upper and lower sliding bear