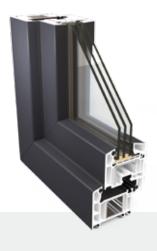

## AMBERCLASSIC

#### **AMBERCLASSIC 70**

Standard PVC window with classic design and good thermal parameter

#### **AMBERCLASSIC 76**

Durable PVC window with excellent thermal parameters

#### **AMBERCLASSIC 82**

High-end PVC window for energy-efficient and passive construction

### CLASS A ONLY PROFILES FROM

- World-renowned brand
- Certified profiles
- > Excellent statics

- Profile's outer wall thickness equals 3 mm (This parameter meets the highest RAL standards in Class A)
- Lifelong durability
- Lifelong resistance to poor weather conditions (wind, rain, snow)
- > Easy to maintain
- Elegant look for many years to come
- Durable, closed shape steel in the whole window frame
- Environmental friendly