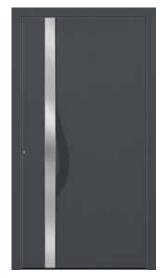

ium **Ferroline** window imitates steel joinery and is perfectly suitable for renovation of historic buildings.



### MOST POPULAR ALUMINUM SYSTEMS



**86** with outstanding insulation properties



**70** with an excellent thermal and acoustic insulation





**Ferroline**with small profile's
width and thermal
interleaf



**Slimline**with very narrow profile
and thermal interleaf



## AMBER5LIDE





Aluminum, lift and slide doors, providing panoramic view and convenient passage between the room and the surroundings



### MOST POPULAR FACADE SYSTEMS



**SR50N**Post and beam façade



**SR50** Effect Semi-structural façade



**SR50 A** overlay version

**HST** 







#### **CLASSIC ENTRANCE DOORS**













CAMARA BELIDO

DELMARO

ELONI



#### **MODERN ENTRANCE DOORS**













BRUXELLES TALIO METRIS PENDA



#### **DOOR LOCKS AND ACCESS CONTROL SYSTEMS**



Multipoint locks with automatic locking AV3



New wireless access control system

blueCompact



Wireless power supply Frame-door wing



blueSmart



blueTooth

#### ZAWSZE W STANDARDZIE KAŻDEGO OKNA



### NOVELTY

◆ SecuForte® a completely new standard of burglary resistance. Handle with built-in safety system, without possibility of breaking in from the outside





▲ Handle blocking function when handle is in wrong position



▲ Two bolting hooks in every sash RU and PVC



▲ Warm, distance frame for better window's thermal insulation



▲ Octagonal, so called blocking mushroom. Tighter window press. Greater protection against smashing the window down



▲ Teflon sleeve on upper and lower sliding