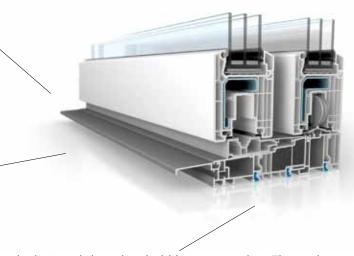

#### **AMBERCLASSIC 82 MD**

Triple gasket window (Outer, middle, inner) for even better thermal and acoustic performance

PERFECT CONSTRUCTION

- > Phenomenal heat infiltration factor for a whole window:  $U \le 0.7 \text{ W/m}^2\text{K}^*$
- 82 mm installation depth which guarantees the highest level of energy-efficiency for passive and energy-saving housing
- Triple and double glazed windows with window pane thickness from 24 mm to 52 mm
- Introduces many possibilities for custom glazed sashes and frames
- > Profile's outer wall thickness equals 3 mm
- Multi-chambered profile's geometry:7-chambers in window's profile6-chamber in sash's profile
- \* for window panes Ug =0,4 W/m $^2$ K and  $\psi$ g=0,035 W/m $^2$ K
- Triple gasket system with a middle gasket available in 3 color schemes, ensures thermal and acoustic insulation leaving the hardware chamber dry.