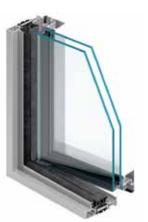

## AMBERTERM

New generation of energy – efficiency. Heat locked inside the house

#### **AMBERCLASSIC 82 MD**

Triple gasket window (Outer, middle, inner) for even better thermal and acoustic performance

PERFECT CONSTRUCTION

- > Phenomenal heat infiltration factor for a whole window:  $U \le 0.7 \text{ W/m}^2\text{K}^*$
- 82 mm installation depth which guarantees the highest level of energy-efficiency for passive and energy-saving housing
- Triple and double glazed windows with window pane thickness from 24 mm to 52 mm
- Introduces many possibilities for custom glazed sashes and frames
- > Profile's outer wall thickness equals 3 mm
- Multi-chambered profile's geometry:7-chambers in window's profile6-chamber in sash's profile
- \* for window panes Ug =0,4 W/m $^2$ K and  $\psi$ g=0,035 W/m $^2$ K
- Triple gasket system with a middle gasket available in 3 color schemes, ensures thermal and acoustic insulation leaving the hardware chamber dry.