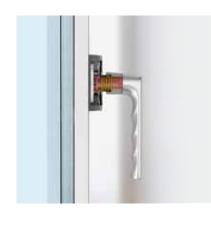

### NOVELTY

◆ SecuForte® a completely new standard of burglary resistance. Handle with built-in safety system, without possibility of breaking in from the outside

▲ Handle blocking function when handle is in wrong position

▲ Two bolting hooks in every sash RU and PVC

▲ Warm, distance frame for better window's thermal insulation

▲ Octagonal, so called blocking mushroom. Tighter window press. Greater protection against smashing the window down