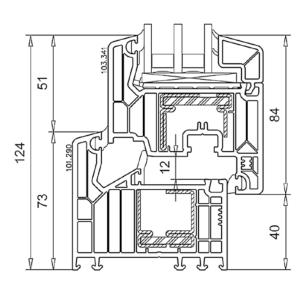

### CLASS A ONLY PROFILES FROM

- World-renowned brand
- Certified profiles
- > Excellent statics

- Profile's outer wall thickness equals 3 mm (This parameter meets the highest RAL standards in Class A)
- Lifelong durability
- Lifelong resistance to poor weather conditions (wind, rain, snow)
- > Easy to maintain
- Elegant look for many years to come
- Durable, closed shape steel in the whole window frame
- Environmental friendly

#### **AMBERCLASSIC 70**

- Class A profiles
- > 5- chambers
- 70 mm installation depth

#### AMBERCLASSIC 76

- Class A profiles
- > 6-chambers
- 76 mm installation depth

#### **AMBERCLASSIC 82**

- Class A profiles
- > 7-chambers
- 82 mm installation depth