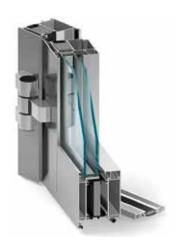

#### **AMBERCLASSIC 82 MD**

Triple gasket window (Outer, middle, inner) for even better thermal and acoustic performance

PERFECT CONSTRUCTION

- > Phenomenal heat infiltration factor for a whole window:  $U \le 0.7 \text{ W/m}^2\text{K}^*$
- 82 mm installation depth which guarantees the highest level of energy-efficiency for passive and energy-saving housing
- Triple and double glazed windows with window pane thickness from 24 mm to 52 mm
- Introduces many possibilities for custom glazed sashes and frames
- > Profile's outer wall thickness equals 3 mm
- Multi-chambered profile's geometry:7-chambers in window's profile6-chamber in sash's profile
- \* for window panes Ug =0,4 W/m $^2$ K and  $\psi$ g=0,035 W/m $^2$ K
- Triple gasket system with a middle gasket available in 3 color schemes, ensures thermal and acoustic insulation leaving the hardware chamber dry.

#### **PASSIVE WINDOW**

For our most demanding users

Based on energy-efficient profile Softile82 MD strengthened with our special thermal steel with triple gasket technology and thicker windowpane we created a window, which meets the requirements needed to build passive houses.