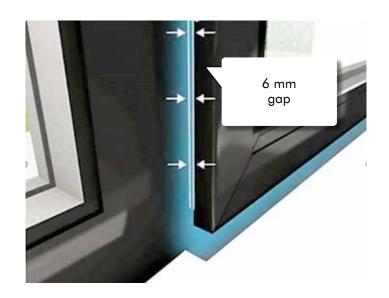

### AMBERSAFE PVC ALU

Window that is opened and closed at the same time.

PVC window with innovating function of air exchange all around the sash, through.

Natural and energy-efficient ventilation recommended for areas with high humidity, like bathroom, bedroom and kitchen.

**COMFORT.** No drafts

**CONVENIENCE.** Fresh air at home in any weather, even during rain and snow.

**ANTI MOSQUITO.** Small air gap (6 mm) prevents insects from getting into the house. It's a great alternative for a window screen.