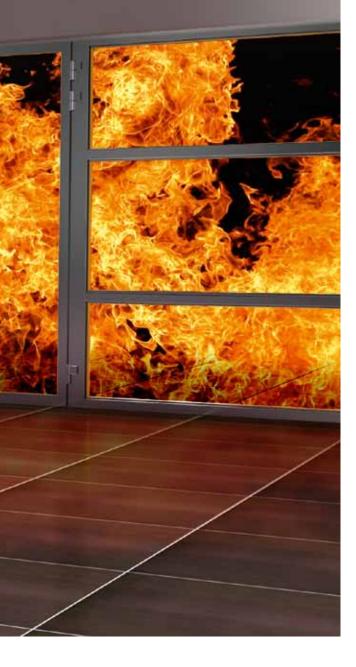

## AMBERFIRE

Fireproof aluminum windows and doors with fire resistance in class:

- > EI15\*
- > EI30
- > EI60
- > EI120
- \* E = fire integrity
  I = thermal insulation
  in minutes

- Indoor and outdoor fixed dividers and doors in El 15 and El30 class
- > Sliding doors in El30 class
- Walls without muntins in El30 and El60 class
- Post and beam facade systems in El15 and El60 class
- Inner compartments with fire resistance in El120 class
- > Glazed roofs in REI20/RE30

All of the products are compatible with each other

Translucent, fire resistant, frameless partition walls- characterized by high translucency