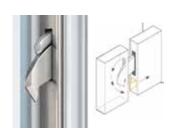

### NOVELTY

◆ SecuForte® a completely new standard of burglary resistance. Handle with built-in safety system, without possibility of breaking in from the outside

▲ Handle blocking function when handle is in wrong position

▲ Two bolting hooks in every sash RU and PVC

▲ Warm, distance frame for better window's thermal insulation

▲ Octagonal, so called blocking mushroom. Tighter window press. Greater protection against smashing the window down

▲ Teflon sleeve on upper and lower sliding bearing hinge for noise and wearing down reduction

▲ 3 point locking system in every door

◄ System steel with screws in windows' profiles for better static and anticorrosive properties. Each profile has screwed in thick, system steel completely closed in the frame