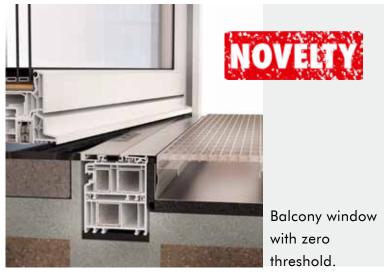

# AMBERSLIDE

Large dimension and energy-saving lift and slide terrace

windows (HST type).

Ideal for living rooms with panoramic views.

### NO BORDERS BETWEEN INTERIORS AND SURROUNDING

- Amberclassic 82 profile- in class A
- Unit dedicated for large glazed areas (even up to 6,5 m wide and 2,7 m high)
- Outstanding insulating parameters
- Innovating low-threshold design with excellent thermal insulation features, achieved by implementing duo thermal barrier and integrated insulating wedge
- Comfortable passage because of low-threshold design (50 mm)
- > Easy to use
- Wide range of construction solutions

Attachable drip cap creates a support for lowered shutter and eases future construction and renovating works on terrace or balcony.

Threshold's flat design and its integrated ending make the unit barrier free.

Newly designed door threshold has outstanding Thermal insulating features achieved by i.a. Implementing duo thermal compartment and Integrated insulating wedge