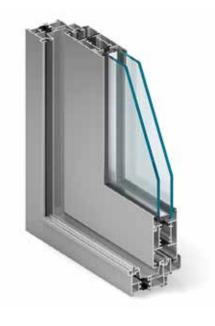

### CLASS A ONLY PROFILES FROM

- World-renowned brand
- Certified profiles
- > Excellent statics

- Profile's outer wall thickness equals 3 mm (This parameter meets the highest RAL standards in Class A)
- Lifelong durability
- Lifelong resistance to poor weather conditions (wind, rain, snow)
- > Easy to maintain
- Elegant look for many years to come
- Durable, closed shape steel in the whole window frame
- Environmental friendly

#### **AMBERCLASSIC 70**

- Class A profiles
- > 5- chambers
- 70 mm installation depth

#### AMBERCLASSIC 76

- Class A profiles
- > 6-chambers
- 76 mm installation depth

#### **AMBERCLASSIC 82**

- Class A profiles
- > 7-chambers
- 82 mm installation depth