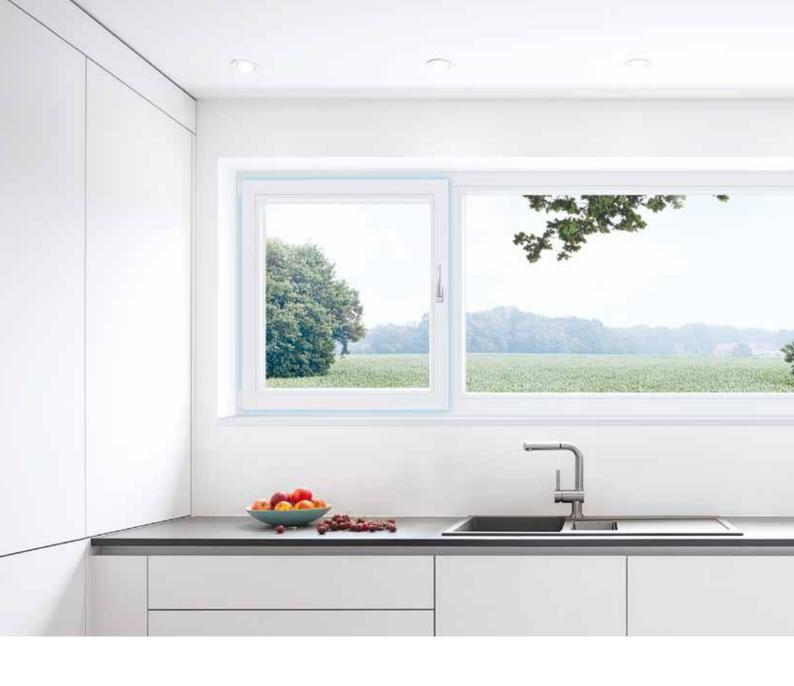

### AMBERSAFE PVC ALU

Window that is opened and closed at the same time.

PVC window with innovating function of air exchange all around the sash, through.

Natural and energy-efficient ventilation recommended for areas with high humidity, like bathroom, bedroom and kitchen.

#### **ADVANTAGES**

**HEALTH.** Natural air exchange, regardless of the weather conditions.

**SAFETY.** Anti-burglar system, while window is in ventilation position.

**SAVINGS.** No necessary energy loss

**COMFORT.** No drafts

**CONVENIENCE.** Fresh air at home in any weather, even during rain and snow.

**ANTI MOSQUITO.** Small air gap (6 mm) prevents insects from getting into the house. It's a great alternative for a window screen.