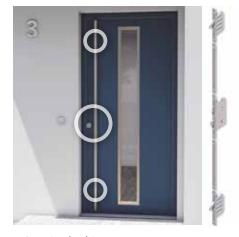

### NOVELTY

◆ SecuForte® a completely new standard of burglary resistance. Handle with built-in safety system, without possibility of breaking in from the outside

▲ Handle blocking function when handle is in wrong position

▲ Two bolting hooks in every sash RU and PVC

▲ Warm, distance frame for better window's thermal insulation

▲ Octagonal, so called blocking mushroom. Tighter window press. Greater protection against smashing the window down