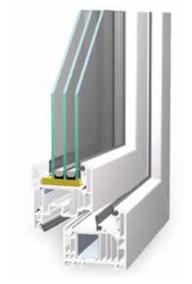

## AMBERTERM

New generation of energy – efficiency. Heat locked inside the house

#### **AMBERCLASSIC 82 MD**

Triple gasket window (Outer, middle, inner) for even better thermal and acoustic performance

PERFECT CONSTRUCTION

- > Phenomenal heat infiltration factor for a whole window:  $U \le 0.7 \text{ W/m}^2\text{K}^*$
- 82 mm installation depth which guarantees the highest level of energy-efficiency for passive and energy-saving housing
- Triple and double glazed windows with window pane thickness from 24 mm to 52 mm
- Introduces many possibilities for custom glazed sashes and frames
- > Profile's outer wall thickness equals 3 mm
- Multi-chambered profile's geometry:7-chambers in window's profile6-chamber in sash's profile
- \* for window panes Ug =0,4 W/m $^2$ K and  $\psi$ g=0,035 W/m $^2$ K
- Triple gasket system with a middle gasket available in 3 color schemes, ensures thermal and acoustic insulation leaving the hardware chamber dry.