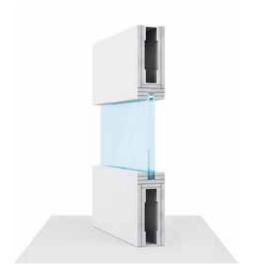

### IN HARMONY WITH NATURE

Winter gardens based on specially designed aluminum profile and suitable glazing dedicated to enthusiasts od summer and its microclimate.

#### **WINTER GARDEN**

- Ensures maintaining a proper temperature and healthy air-circulation all year round
- Can be used as living area, office space, all year garden or house porch for relaxation
- Guarantees pleasant insolation on colder and cloudy days, thermal insulation and ventilation, despite of the weather conditions

### BE INSIDE AND OUTSIDE AT THE SAME TIME

The effect of connecting the inside of the house with the outside ,is created by installing terrace doors in winter garden's construction.