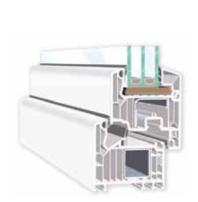

## AMBERCLASSIC

#### **AMBERCLASSIC 70**

Standard PVC window with classic design and good thermal parameter

#### **AMBERCLASSIC 76**

Durable PVC window with excellent thermal parameters

#### **AMBERCLASSIC 82**

High-end PVC window for energy-efficient and passive construction

### CLASS A ONLY PROFILES FROM

- World-renowned brand
- Certified profiles
- > Excellent statics

- Profile's outer wall thickness equals 3 mm (This parameter meets the highest RAL standards in Class A)
- Lifelong durability
- Lifelong resistance to poor weather conditions (wind, rain, snow)
- > Easy to maintain
- Elegant look for many years to come
- Durable, closed shape steel in the whole window frame
- Environmental friendly