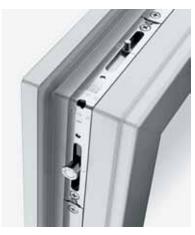

▲ Two bolting hooks in every sash RU and PVC

▲ Warm, distance frame for better window's thermal insulation

▲ Octagonal, so called blocking mushroom. Tighter window press. Greater protection against smashing the window down

▲ Teflon sleeve on upper and lower sliding bearing hinge for noise and wearing down reduction

▲ 3 point locking system in every door

◄ System steel with screws in windows' profiles for better static and anticorrosive properties. Each profile has screwed in thick, system steel completely closed in the frame