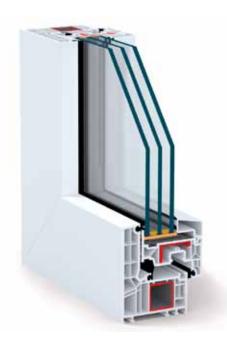

## AMBERCLASSIC

#### **AMBERCLASSIC 70**

Standard PVC window with classic design and good thermal parameter

#### **AMBERCLASSIC 76**

Durable PVC window with excellent thermal parameters

#### **AMBERCLASSIC 82**

High-end PVC window for energy-efficient and passive construction

### CLASS A ONLY PROFILES FROM

- World-renowned brand
- Certified profiles
- > Excellent statics

- Profile's outer wall thickness equals 3 mm (This parameter meets the highest RAL standards in Class A)
- Lifelong durability
- Lifelong resistance to poor weather conditions (wind, rain, snow)
- > Easy to maintain
- Elegant look for many years to come
- Durable, closed shape steel in the whole window frame
- Environmental friendly