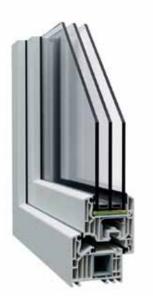

## AMBERCLASSIC

#### **AMBERCLASSIC 70**

Standard PVC window with classic design and good thermal parameter

#### **AMBERCLASSIC 76**

Durable PVC window with excellent thermal parameters

#### **AMBERCLASSIC 82**

High-end PVC window for energy-efficient and passive construction

### CLASS A ONLY PROFILES FROM

- World-renowned brand
- Certified profiles
- > Excellent statics

- Profile's outer wall thickness equals 3 mm (This parameter meets the highest RAL standards in Class A)
- Lifelong durability
- Lifelong resistance to poor weather conditions (wind, rain, snow)
- > Easy to maintain
- Elegant look for many years to come
- Durable, closed shape steel in the whole window frame
- Environmental friendly