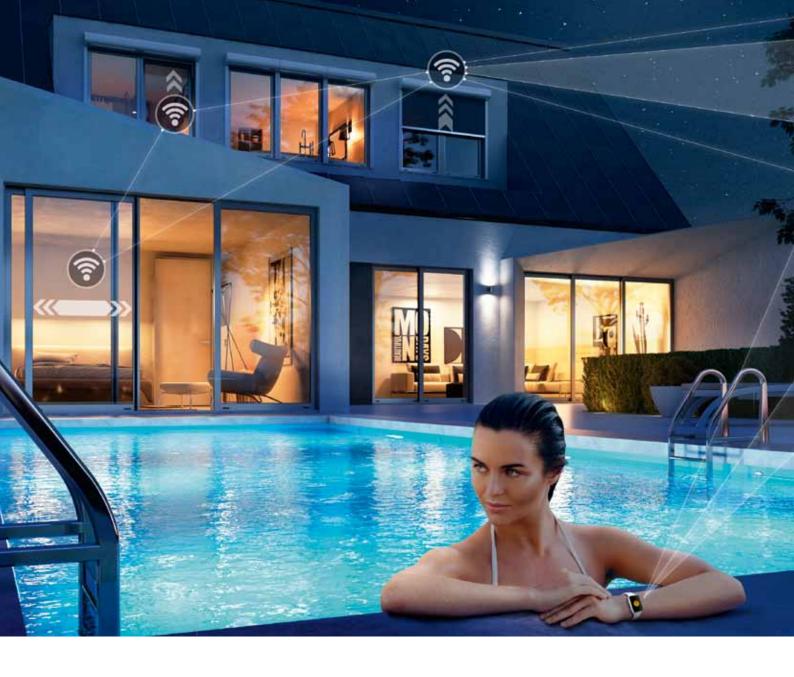

## **AMBERSMART**

#### STAY IN TOUCH WITH THE HOUSE

Advanced technological solutions and multifunctional window, which can be monitored and controlled from any place in the world through any mobile device with Internet connection.

### Range of control and programming functions:

- Closing and opening of windows/ balcony doors/ blinds
- Protection from unauthorized intrusion, in connection with at home sensor
- Creating function for automation of selected functions e.g. closing the window in case of rain or snowfall
- Luxury option, window pane transparency control