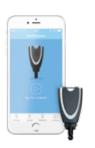

## **AMBERSMART**

#### STAY IN TOUCH WITH THE HOUSE

Advanced technological solutions and multifunctional window, which can be monitored and controlled from any place in the world through any mobile device with Internet connection.

#### **INTELIGENT WINDOW**

### Range of control and programming functions:

- Closing and opening of windows/ balcony doors/ blinds
- Protection from unauthorized intrusion, in connection with at home sensor
- Creating function for automation of selected functions e.g. closing the window in case of rain or snowfall
- Luxury option, window pane transparency control

Wireless radio hook, battery-powered

Self-sustaining radio hook, due to integrated solar cells