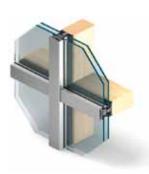

### CLASS A ONLY PROFILES FROM

- World-renowned brand
- Certified profiles
- > Excellent statics

- Profile's outer wall thickness equals 3 mm (This parameter meets the highest RAL standards in Class A)
- Lifelong durability
- Lifelong resistance to poor weather conditions (wind, rain, snow)
- > Easy to maintain
- Elegant look for many years to come
- Durable, closed shape steel in the whole window frame
- Environmental friendly

#### **AMBERCLASSIC 82**

- Class A profiles
- > 7-chambers
- 82 mm installation depth