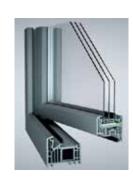

#### **AMBERCLASSIC 82 MD**

Triple gasket window (Outer, middle, inner) for even better thermal and acoustic performance

PERFECT CONSTRUCTION

- > Phenomenal heat infiltration factor for a whole window:  $U \le 0.7 \text{ W/m}^2\text{K}^*$
- 82 mm installation depth which guarantees the highest level of energy-efficiency for passive and energy-saving housing
- Triple and double glazed windows with window pane thickness from 24 mm to 52 mm
- Introduces many possibilities for custom glazed sashes and frames
- > Profile's outer wall thickness equals 3 mm
- Multi-chambered profile's geometry:7-chambers in window's profile6-chamber in sash's profile
- \* for window panes Ug =0,4 W/m $^2$ K and  $\psi$ g=0,035 W/m $^2$ K
- Triple gasket system with a middle gasket available in 3 color schemes, ensures thermal and acoustic insulation leaving the hardware chamber dry.