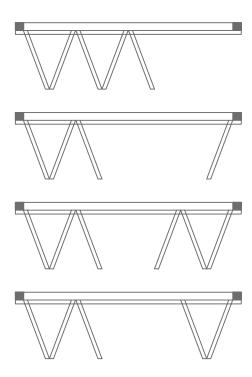

and slide aluminum door, folds like a harmonica.
Perfect solution recommended for large passages.
Low-threshold and lack of built-in sashes makes it a barrier-free unit.



### FOLD AND SLIDE DOORS

HS – harmonica type doors are ideal for areas where large passages are required, it also creates an optic illusion of bigger space.

This type of unit is widely recommended residences with large terraces, loggias and swimming pools.

Clever connection of internal and external space created by folding all sashes on one or two sides in chosen configuration.



#### **ADVANTAGES**

- Lack of vertical mullions
- › And built-in sashes in open version
- > Possibility of low-threshold options
- A large selection of opening and connecting
- Configurations of the sashes

#### **Examples of openings:**





### AMBERSAFE PVC ALU



Window that is opened and closed at the same time.

PVC window with innovating function of air exchange all around the sash, through.

Natural and energy-efficient ventilation recommended for areas with high humidity, like bathroom, bedroom and kitchen.





#### **ADVANTAGES**



**HEALTH.** Natural air exchange, regardless of the weather conditions.



**SAFETY.** Anti-burglar system, while window is in ventilation position.



**SAVINGS.** No necessary energy loss



**COMFORT.** No drafts



**CONVENIENCE.** Fresh air at home in any weather, even during rain and snow.



**ANTI MOSQUITO.** Small air gap (6 mm) prevents insects from getting into the house. It's a great alternative for a window screen.







## **AMBERSMART**

#### STAY IN TOUCH WITH THE HOU