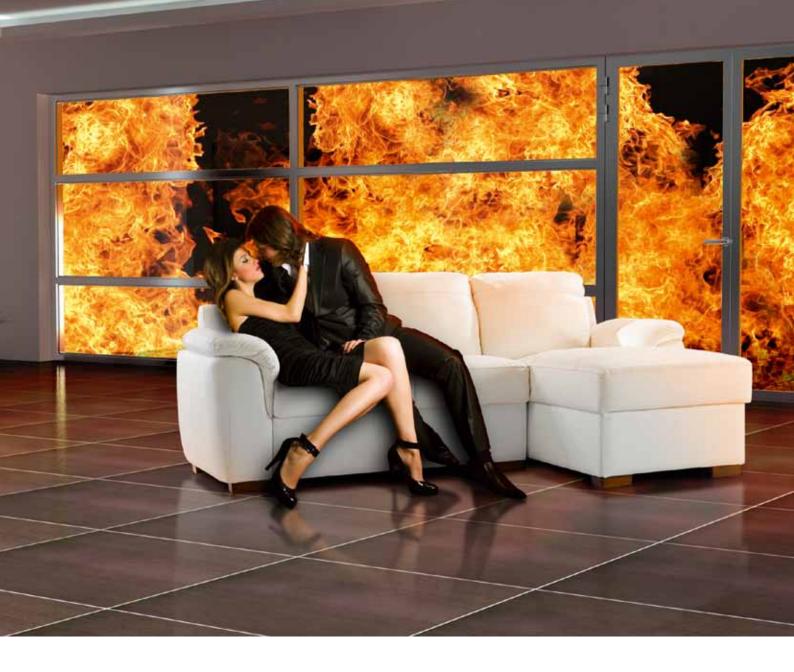

## AMBERFIRE

Fireproof aluminum windows and doors with fire resistance in class:

- > EI15\*
- > EI30
- > EI60
- > EI120
- \* E = fire integrity
  I = thermal insulation
  in minutes

- Indoor and outdoor fixed dividers and doors in El 15 and El30 class
- > Sliding doors in El30 class
- Walls without muntins in El30 and El60 class
- Post and beam facade systems in El15 and El60 class
- Inner compartments with fire resistance in El120 class
- > Glazed roofs in REI20/RE30

All of the products are compatible with each other

Translucent, fire resistant, frameless partition walls- characterized by high translucency