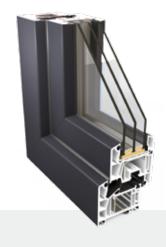

## AMBERTERM

New generation of energy – efficiency. Heat locked inside the house

#### **AMBERCLASSIC 82 MD**

Triple gasket window (Outer, middle, inner) for even better thermal and acoustic performance

PERFECT CONSTRUCTION

- > Phenomenal heat infiltration factor for a whole window:  $U \le 0.7 \text{ W/m}^2\text{K}^*$
- 82 mm installation depth which guarantees the highest level of energy-efficiency for passive and energy-saving housing
- Triple and double glazed windows with window pane thickness from 24 mm to 52 mm
- Introduces many possibilities for custom glazed sashes and frames
- > Profile's outer wall thickness equals 3 mm
- Multi-chambered profile's geometry:7-chambers in window's profile6-chamber in sash's profile
- \* for window panes Ug =0,4 W/m $^2$ K and  $\psi$ g=0,035 W/m $^2$ K
- Triple gasket system with a middle gasket available in 3 color schemes, ensures thermal and acoustic insulation leaving the hardware chamber dry.