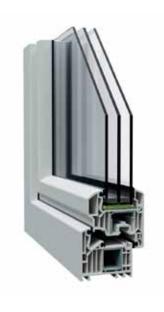

#### **AMBERCLASSIC 70**

Standard PVC window with classic design and good thermal parameter

#### **AMBERCLASSIC 76**

Durable PVC window with excellent thermal parameters

#### **AMBERCLASSIC 82**

High-end PVC window for energy-efficient and passive construction