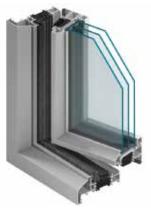

## AMBERCLASSIC

#### **AMBERCLASSIC 70**

Standard PVC window with classic design and good thermal parameter

#### **AMBERCLASSIC 76**

Durable PVC window with excellent thermal parameters

#### **AMBERCLASSIC 82**

High-end PVC window for energy-efficient and passive construction

### CLASS A ONLY PROFILES FROM

- World-renowned brand
- Certified profiles
- > Excellent statics

- Profile's outer wall thickness equals 3 mm (This parameter meets the highest RAL standards in Class A)
- Lifelong durability
- Lifelong resistance to poor weather conditions (wind, rain, snow)
- > Easy to maintain
- Elegant look for many years to come
- Durable, closed shape steel in the whole window frame
- Environmental friendly