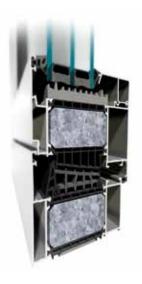

#### **AMBERCLASSIC 82**

High-end PVC window for energy-efficient and passive construction

#### **AMBERCLASSIC 82 MD**

Triple gasket window (Outer, middle, inner) for even better thermal and acoustic performance

PERFECT CONSTRUCTION

- > Phenomenal heat infiltration factor for a whole window:  $U \le 0.7 \text{ W/m}^2\text{K}^*$
- 82 mm installation depth which guarantees the highest level of energy-efficiency for passive and energy-saving housing
- Triple and double glazed windows with window pane thickness from 24 mm to 52 mm
- Introduces many possibilities for custom glazed sashes and frames
- > Profile's outer wall thickness equals 3 mm
- Multi-chambered profile's geometry:7-chambers in window's profile6-chamber in sash's profile
- \* for window panes Ug =0,4 W/m $^2$ K and  $\psi$ g=0,035 W/m $^2$ K
- Triple gasket system with a middle gasket available in 3 color schemes, ensures thermal and acoustic insulation leaving the hardware chamber dry.