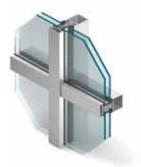

### CLASS A ONLY PROFILES FROM

- World-renowned brand
- Certified profiles
- > Excellent statics

- Profile's outer wall thickness equals 3 mm (This parameter meets the highest RAL standards in Class A)
- Lifelong durability
- Lifelong resistance to poor weather conditions (wind, rain, snow)
- > Easy to maintain
- Elegant look for many years to come
- Durable, closed shape steel in the whole window frame
- Environmental friendly

#### **AMBERCLASSIC 70**

- Class A profiles
- > 5- chambers
- 70 mm installation depth