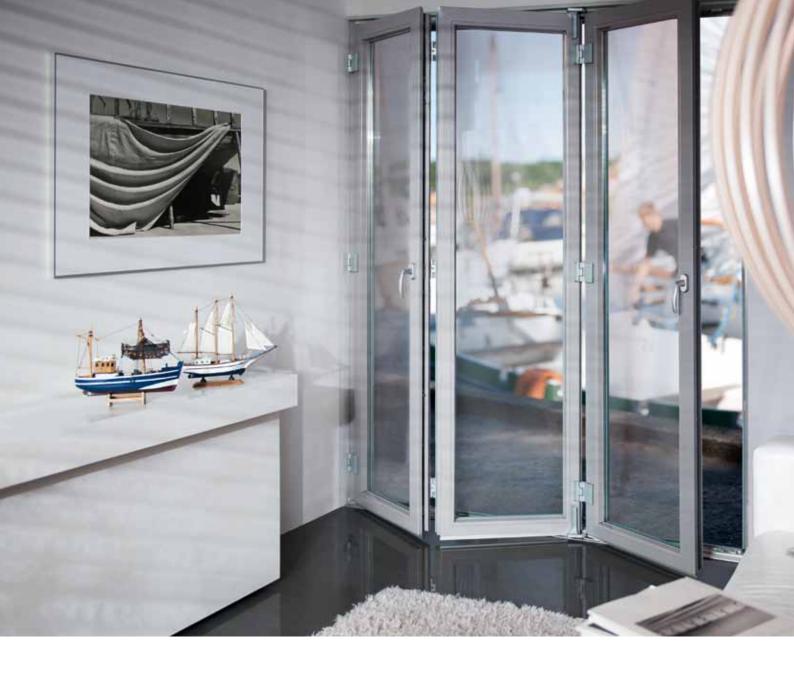

## AMBERFOLD

Fold and slide aluminum door, folds like a harmonica.
Perfect solution recommended for large passages.
Low-threshold and lack of built-in sashes makes it a barrier-free unit.

### FOLD AND SLIDE DOORS

HS – harmonica type doors are ideal for areas where large passages are required, it also creates an optic illusion of bigger space.

This type of unit is widely recommended residences with large terraces, loggias and swimming pools.

Clever connection of internal and external space created by folding all sashes on one or two sides in chosen configuration.

#### **ADVANTAGES**

- Lack of vertical mullions
- › And built-in sashes in open version
- > Possibility of low-threshold options
- A large selection of opening and connecting
- Configurations of the sashes