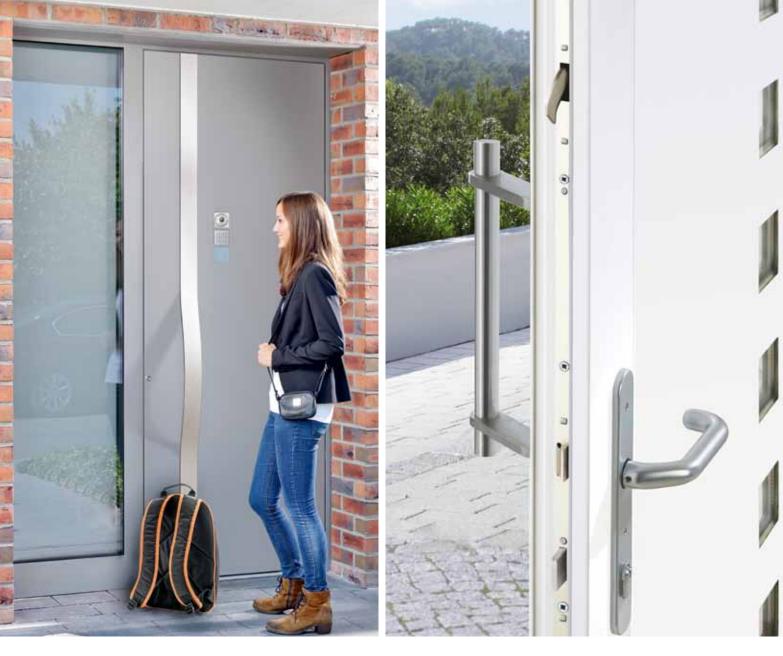

#### **CLASSIC ENTRANCE DOORS**

CAMARA BELIDO

DELMARO

ELONI

#### **MODERN ENTRANCE DOORS**

BRUXELLES TALIO METRIS PENDA

#### **DOOR LOCKS AND ACCESS CONTROL SYSTEMS**

Multipoint locks with automatic locking AV3

New wireless access control system

blueCompact

Wireless power supply Frame-door wing

blueSmart

blueTooth