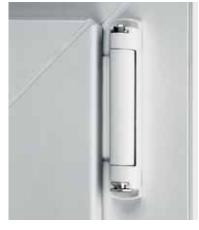

▲ Teflon sleeve on upper and lower sliding bearing hinge for noise and wearing down reduction

▲ 3 point locking system in every door

◄ System steel with screws in windows' profiles for better static and anticorrosive properties. Each profile has screwed in thick, system steel completely closed in the frame