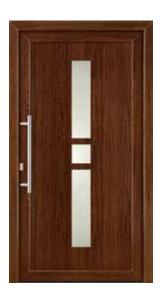

w used in buildings with high thermal and insulation demands



## New aluminium **Ferroline** window imitates steel joinery and is perfectly suitable for renovation of historic buildings.



### MOST POPULAR ALUMINUM SYSTEMS



**86** with outstanding insulation properties



**70** with an excellent thermal and acoustic insulation





**Ferroline**with small profile's
width and thermal
interleaf



**Slimline**with very narrow profile
and thermal interleaf



## AMBER5LIDE





Aluminum, lift and slide doors, providing panoramic view and convenient passage between the room and the surroundings



### MOST POPULAR FACADE SYSTEMS



**SR50N**Post and beam façade



**SR50** Effect Semi-structural façade



**SR50 A** overlay version

**HST** 







#### **CLASSIC ENTRANCE DOORS**













CAMARA BELIDO

DELMARO

ELONI



#### **MODERN ENTRANCE DOORS**













BRUXELLES TALIO METRIS PENDA



#### **DOOR LOCKS AND ACCESS CONTROL SYSTEMS**



Multipoint locks with automatic locking AV3



New wireless access control system

blueCompact



Wireless power supply Frame-door wing



blueSmart



blueTooth

#### ZAWSZE W STANDARDZIE KAŻDEGO OKNA



### NOVELTY

◆ SecuForte® a completely new standard of burglary resistance. Handle with built-in safety system, without possibility of breaking in from the outside





▲ Handle blocking function when handle is in wrong position



▲ Two bolting hooks in every sash RU and PVC



▲ Warm, distance frame for better window's thermal insulation



▲ Octagonal, so called blocking mushroom. Tighter window press. Greater protection ag