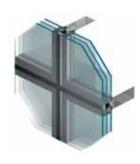

### CLASS A ONLY PROFILES FROM

- World-renowned brand
- Certified profiles
- > Excellent statics

- Profile's outer wall thickness equals 3 mm (This parameter meets the highest RAL standards in Class A)
- Lifelong durability
- Lifelong resistance to poor weather conditions (wind, rain, snow)
- > Easy to maintain
- Elegant look for many years to come
- Durable, closed shape steel in the whole window frame
- Environmental friendly

#### AMBERCLASSIC 76

- Class A profiles
- > 6-chambers
- 76 mm installation depth