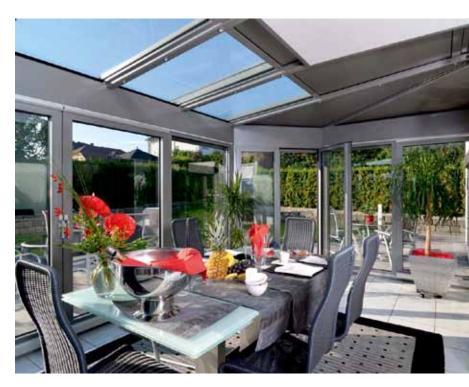

# AMBERSLIDE

Large dimension and energy-saving lift and slide terrace

windows (HST type).

Ideal for living rooms with panoramic views.

### NO BORDERS BETWEEN INTERIORS AND SURROUNDING

- Amberclassic 82 profile- in class A
- Unit dedicated for large glazed areas (even up to 6,5 m wide and 2,7 m high)
- Outstanding insulating parameters
- Innovating low-threshold design with excellent thermal insulation features, achieved by implementing duo thermal barrier and integrated insulating wedge
- Comfortable passage because of low-threshold design (50 mm)
- > Easy to use
- Wide range of construction solutions