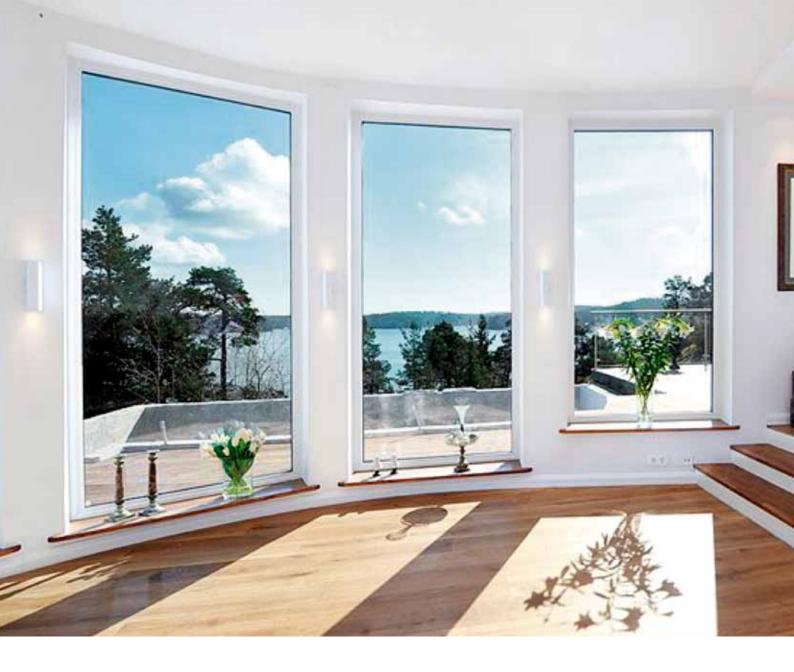

# AMBERSLIDE

Large dimension and energy-saving lift and slide terrace

windows (HST type).

Ideal for living rooms with panoramic views.

### NO BORDERS BETWEEN INTERIORS AND SURROUNDING

- Amberclassic 82 profile- in class A
- Unit dedicated for large glazed areas (even up to 6,5 m wide and 2,7 m high)
- Outstanding insulating parameters
- Innovating low-threshold design with excellent thermal insulation features, achieved by implementing duo thermal barrier and integrated insulating wedge
- Comfortable passage because of low-threshold design (50 mm)
- > Easy to use
- Wide range of construction solutions