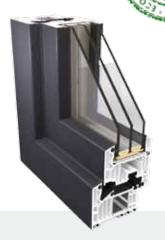

# AMBERPASSIVE

Energy-efficiency at a highest level

#### **PASSIVE WINDOW**

For our most demanding users

Based on energy-efficient profile Softile82 MD strengthened with our special thermal steel with triple gasket technology and thicker windowpane we created a window, which meets the requirements needed to build passive houses.

Deeper windowpane embedment gives excellent sealing features (from cold, humidity, wind) together with acoustic and thermal insulation.

Universal construction of this unit makes it compatible with window door, entrance and slide doors as well as with other accessories like: windowsills and blinds.