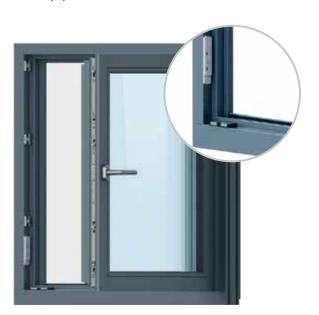

### AMBERSAFE PVC ALU

Window that is opened and closed at the same time.

PVC window with innovating function of air exchange all around the sash, through.

Natural and energy-efficient ventilation recommended for areas with high humidity, like bathroom, bedroom and kitchen.

#### **ADVANTAGES**

**HEALTH.** Natural air exchange, regardless of the weather conditions.

**SAFETY.** Anti-burglar system, while window is in ventilation position.

**SAVINGS.** No necessary energy loss

**COMFORT.** No drafts

**CONVENIENCE.** Fresh air at home in any weather, even during rain and snow.

**ANTI MOSQUITO.** Small air gap (6 mm) prevents insects from getting into the house. It's a great alternative for a window screen.