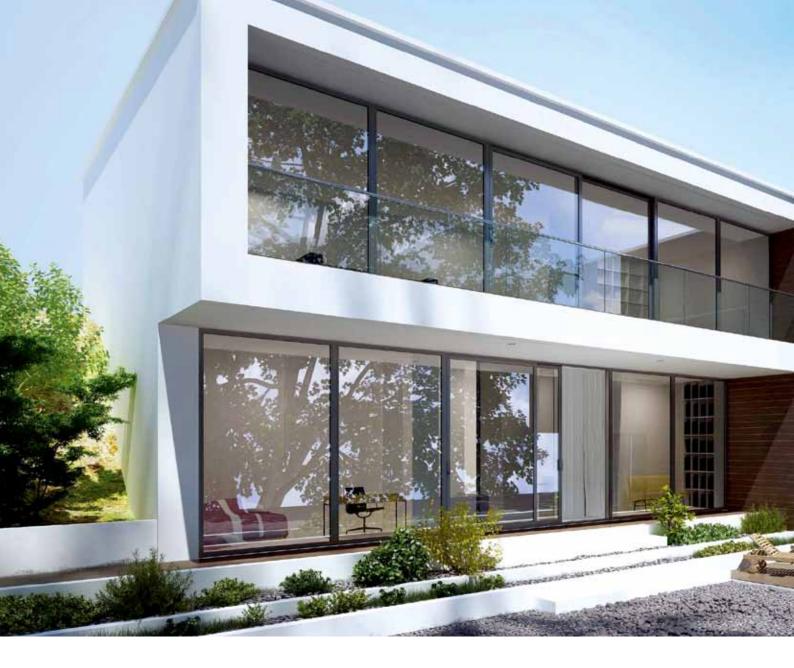

## AMBERVIEW

#### **VIEW WITHOUT LIMITS**

Aluminum slide terrace doors created for minimalism and open space admirers

### ARCHUTECTURE OPEN TO NATURE

- Minimalistic design
- > Reduced width of a frame
- Noble look
- Large glazing
- > Possibility of automatic control
- Option of using highquality transparent glass with upgraded optics
- Option of applying special sun blocking glass