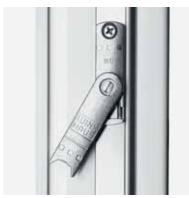

### NOVELTY

◆ SecuForte® a completely new standard of burglary resistance. Handle with built-in safety system, without possibility of breaking in from the outside

▲ Handle blocking function when handle is in wrong position