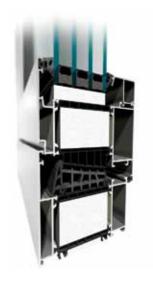

#### **AMBERCLASSIC 82**

High-end PVC window for energy-efficient and passive construction

#### **AMBERCLASSIC 82 MD**

Triple gasket window (Outer, middle, inner) for even better thermal and acoustic performance

PERFECT CONSTRUCTION

- > Phenomenal heat infiltration factor for a whole window:  $U \le 0.7 \text{ W/m}^2\text{K}^*$
- 82 mm installation depth which guarantees the highest level of energy-efficiency for passive and energy-saving housing
- Triple and double glazed windows with window pane thickness from 24 mm to 52 mm
- Introduces many possibilities for custom glazed sashes and frames
- > Profile's outer wall thickness equals 3 mm
- Multi-chambered profile's geometry:7-chambers in window's profile6-chamber in sash's profile
- \* for window panes Ug =0,4 W/m $^2$ K and  $\psi$ g=0,035 W/m $^2$ K
- Triple gasket system with a middle gasket available in 3 color schemes, ensures thermal and acoustic insulation leaving the hardware chamber dry.