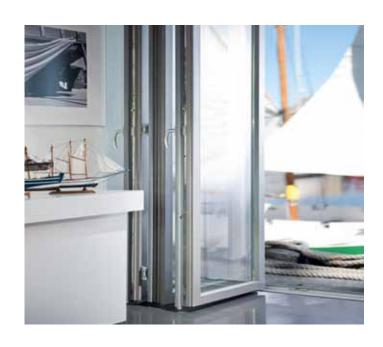

## AMBERFOLD

Fold and slide aluminum door, folds like a harmonica.
Perfect solution recommended for large passages.
Low-threshold and lack of built-in sashes makes it a barrier-free unit.

### FOLD AND SLIDE DOORS

HS – harmonica type doors are ideal for areas where large passages are required, it also creates an optic illusion of bigger space.

This type of unit is widely recommended residences with large terraces, loggias and swimming pools.

Clever connection of internal and external space created by folding all sashes on one or two sides in chosen configuration.

#### **ADVANTAGES**

- Lack of vertical mullions
- › And built-in sashes in open version
- > Possibility of low-threshold options
- A large selection of opening and connecting
- Configurations of the sashes