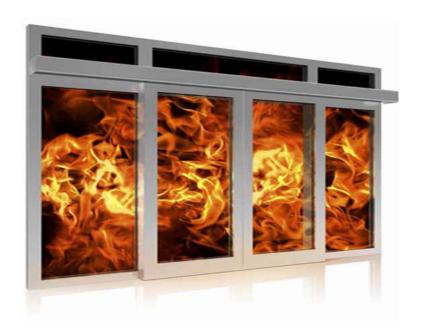

## AMBERFIRE

Fireproof aluminum windows and doors with fire resistance in class:

- > EI15\*
- > EI30
- > EI60
- > EI120
- \* E = fire integrity
  I = thermal insulation
  in minutes

- Indoor and outdoor fixed dividers and doors in El 15 and El30 class
- > Sliding doors in El30 class
- Walls without muntins in El30 and El60 class
- Post and beam facade systems in El15 and El60 class
- Inner compartments with fire resistance in El120 class
- > Glazed roofs in REI20/RE30

All of the products are compatible with each other

Translucent, fire resistant, frameless partition walls- characterized by high translucency