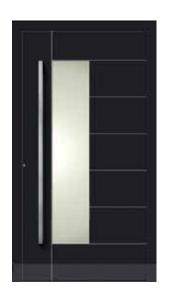

m **Ferroline** window imitates steel joinery and is perfectly suitable for renovation of historic buildings.



### MOST POPULAR ALUMINUM SYSTEMS



**86** with outstanding insulation properties



**70** with an excellent thermal and acoustic insulation





**Ferroline**with small profile's
width and thermal
interleaf



**Slimline**with very narrow profile
and thermal interleaf



## AMBER5LIDE





Aluminum, lift and slide doors, providing panoramic view and convenient passage between the room and the surroundings



### MOST POPULAR FACADE SYSTEMS



**SR50N**Post and beam façade



**SR50** Effect Semi-structural façade



**SR50 A** overlay version

**HST** 







#### **CLASSIC ENTRANCE DOORS**













CAMARA BELIDO

DELMARO

ELONI



#### **MODERN ENTRANCE DOORS**













BRUXELLES TALIO METRIS PENDA



#### **DOOR LOCKS AND ACCESS CONTROL SYSTEMS**



Multipoint locks with automatic locking AV3



New wireless access control system

blueCompact



Wireless power supply Frame-door wing



blueSmart



blueTooth

#### ZAWSZE W STANDARDZIE KAŻDEGO OKNA



### NOVELTY

◆ SecuForte® a completely new standard of burglary resistance. Handle with built-in safety system, without possibility of breaking in from the outside





▲ Handle blocking function when handle is in wrong position



▲ Two bolting hooks in every sash RU and PVC



▲ Warm, distance frame for better window's thermal insulation



▲ Octagonal, so called blocking mushroom. Tighter window press. Greater protection against smashing the window down



▲ Teflon sleeve on upper and lower sliding be