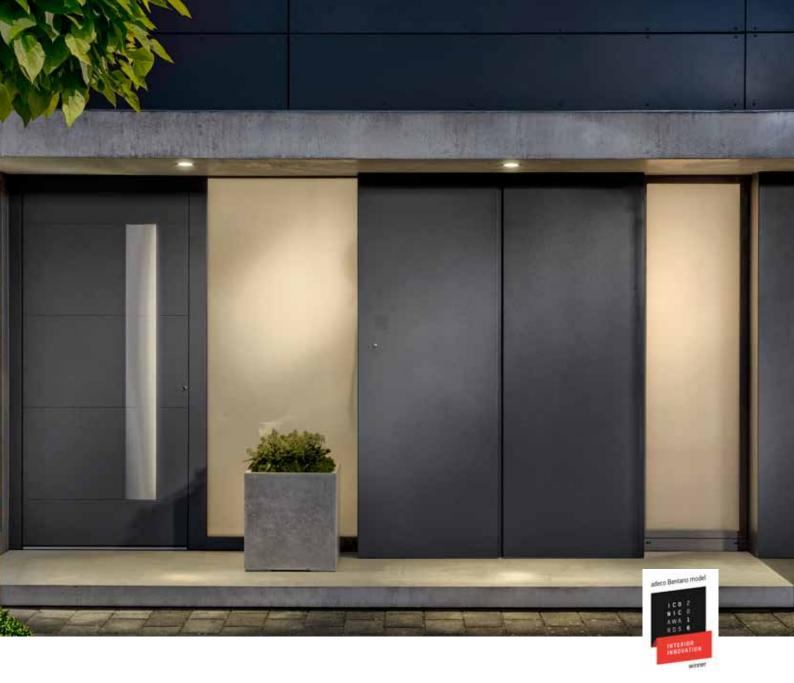

and insulation demands



## New aluminium **Ferroline** window imitates steel joinery and is perfectly suitable for renovation of historic buildings.



### MOST POPULAR ALUMINUM SYSTEMS



**86** with outstanding insulation properties



**70** with an excellent thermal and acoustic insulation





**Ferroline**with small profile's
width and thermal
interleaf



**Slimline**with very narrow profile
and thermal interleaf



## AMBER5LIDE





Aluminum, lift and slide doors, providing panoramic view and convenient passage between the room and the surroundings



### MOST POPULAR FACADE SYSTEMS



**SR50N**Post and beam façade



**SR50** Effect Semi-structural façade



**SR50 A** overlay version

**HST** 







#### **CLASSIC ENTRANCE DOORS**













CAMARA BELIDO

DELMARO

ELONI



#### **MODERN ENTRANCE DOORS**













BRUXELLES TALIO METRIS PENDA



#### **DOOR LOCKS AND ACCESS CONTROL SYSTEMS**



Multipoint locks with automatic locking AV3



New wireless access control system

blueCompact



Wireless power supply Frame-door wing



blueSmart



blueTooth

#### ZAWSZE W STANDARDZIE KAŻDEGO OKNA



### NOVELTY

◆ SecuForte® a completely new standard of burglary resistance. Handle with built-in safety system, without possibility of breaking in from the outside





▲ Handle blocking function when handle is in wrong position



▲ Two bolting hooks in every sash RU and PVC



▲ Warm, distance frame for better window's thermal insulation



▲ Octagonal, so called blocking mushroom. Tighter window press. Greater protection against smashing the window down



▲ T