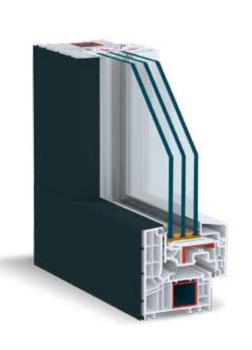

## AMBERCLASSIC

#### **AMBERCLASSIC 70**

Standard PVC window with classic design and good thermal parameter

#### **AMBERCLASSIC 76**

Durable PVC window with excellent thermal parameters

#### **AMBERCLASSIC 82**

High-end PVC window for energy-efficient and passive construction

### CLASS A ONLY PROFILES FROM

- World-renowned brand
- Certified profiles
- > Excellent statics

- Profile's outer wall thickness equals 3 mm (This parameter meets the highest RAL standards in Class A)
- Lifelong durability
- Lifelong resistance to poor weather conditions (wind, rain, snow)
- > Easy to maintain
- Elegant look for many years to come
- Durable, closed shape steel in the whole window frame
- Environmental friendly