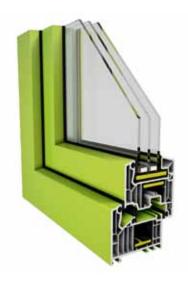

## AMBERCLASSIC

#### **AMBERCLASSIC 70**

Standard PVC window with classic design and good thermal parameter

#### **AMBERCLASSIC 76**

Durable PVC window with excellent thermal parameters

#### **AMBERCLASSIC 82**

High-end PVC window for energy-efficient and passive construction

### CLASS A ONLY PROFILES FROM

- World-renowned brand
- Certified profiles
- > Excellent statics

- Profile's outer wall thickness equals 3 mm (This parameter meets the highest RAL standards in Class A)
- Lifelong durability
- Lifelong resistance to poor weather conditions (wind, rain, snow)
- > Easy to maintain
- Elegant look for many years to come
- Durable, closed shape steel in the whole window frame
- Environmental friendly