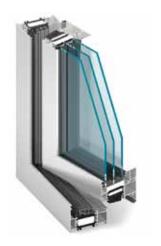

### CLASS A ONLY PROFILES FROM

- World-renowned brand
- Certified profiles
- > Excellent statics

- Profile's outer wall thickness equals 3 mm (This parameter meets the highest RAL standards in Class A)
- Lifelong durability
- Lifelong resistance to poor weather conditions (wind, rain, snow)
- > Easy to maintain
- Elegant look for many years to come
- Durable, closed shape steel in the whole window frame
- Environmental friendly

#### **AMBERCLASSIC 70**

- Class A profiles
- > 5- chambers
- 70 mm installation depth

#### AMBERCLASSIC 76

- Class A profiles
- > 6-chambers
- 76 mm installation depth

#### **AMBERCLASSIC 82**

- Class A profiles
- > 7-chambers
- 82 mm installation depth