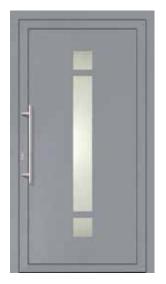

used in buildings with high thermal and insulation demands



## New aluminium **Ferroline** window imitates steel joinery and is perfectly suitable for renovation of historic buildings.



### MOST POPULAR ALUMINUM SYSTEMS



**86** with outstanding insulation properties



**70** with an excellent thermal and acoustic insulation





**Ferroline**with small profile's
width and thermal
interleaf



**Slimline**with very narrow profile
and thermal interleaf



## AMBER5LIDE





Aluminum, lift and slide doors, providing panoramic view and convenient passage between the room and the surroundings



### MOST POPULAR FACADE SYSTEMS



**SR50N**Post and beam façade



**SR50** Effect Semi-structural façade



**SR50 A** overlay version

**HST** 







#### **CLASSIC ENTRANCE DOORS**













CAMARA BELIDO

DELMARO

ELONI



#### **MODERN ENTRANCE DOORS**













BRUXELLES TALIO METRIS PENDA



#### **DOOR LOCKS AND ACCESS CONTROL SYSTEMS**



Multipoint locks with automatic locking AV3



New wireless access control system

blueCompact



Wireless power supply Frame-door wing



blueSmart



blueTooth

#### ZAWSZE W STANDARDZIE KAŻDEGO OKNA



### NOVELTY

◆ SecuForte® a completely new standard of burglary resistance. Handle with built-in safety system, without possibility of breaking in from the outside





▲ Handle blocking function when handle is in wrong position



▲ Two bolting hooks in every sash RU and PVC



▲ Warm, distance frame for better window's thermal insulation



▲ Octagonal, so called blocking mushroom. Tighter window press. Greater protection agai