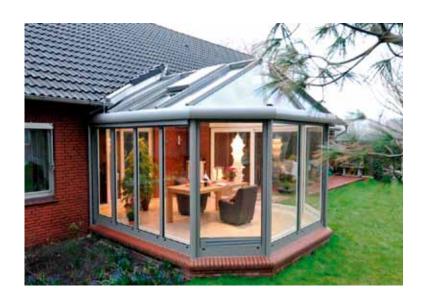

## AMBERGARDENS

### IN HARMONY WITH NATURE

Winter gardens based on specially designed aluminum profile and suitable glazing dedicated to enthusiasts od summer and its microclimate.

#### **WINTER GARDEN**

- Ensures maintaining a proper temperature and healthy air-circulation all year round
- Can be used as living area, office space, all year garden or house porch for relaxation
- Guarantees pleasant insolation on colder and cloudy days, thermal insulation and ventilation, despite of the weather conditions

### BE INSIDE AND OUTSIDE AT THE SAME TIME

The effect of connecting the inside of the house with the outside ,is created by installing terrace doors in winter garden's construction.