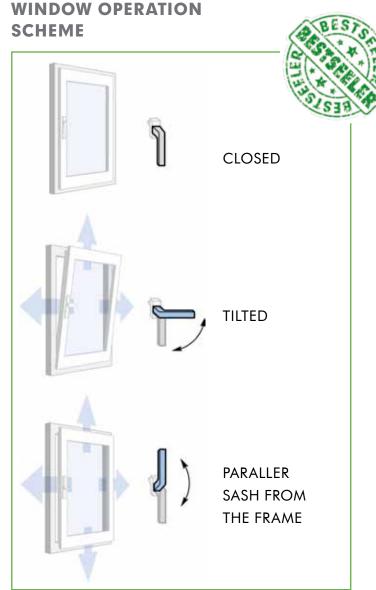

### AMBERSAFE PVC ALU

Window that is opened and closed at the same time.

PVC window with innovating function of air exchange all around the sash, through.

Natural and energy-efficient ventilation recommended for areas with high humidity, like bathroom, bedroom and kitchen.

#### **ADVANTAGES**

**HEALTH.** Natural air exchange, regardless of the weather conditions.

**SAFETY.** Anti-burglar system, while window is in ventilation position.

**SAVINGS.** No necessary energy loss

**COMFORT.** No drafts

**CONVENIENCE.** Fresh air at home in any weather, even during rain and snow.

**ANTI MOSQUITO.** Small air gap (6 mm) prevents insects from getting into the house. It's a great alternative for a window screen.